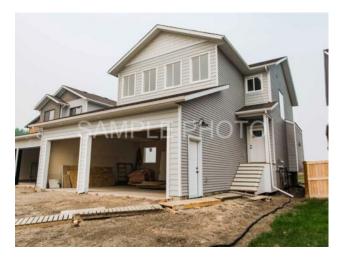

## 10706 150 Avenue Rural Grande Prairie No. 1, County of, Alberta

MLS # A2192331

\$669,900

| Division: | Whispering Ridge                                                     |        |                  |  |  |
|-----------|----------------------------------------------------------------------|--------|------------------|--|--|
| Type:     | Residential/House                                                    |        |                  |  |  |
| Style:    | 2 Storey                                                             |        |                  |  |  |
| Size:     | 1,904 sq.ft.                                                         | Age:   | 2023 (2 yrs old) |  |  |
| Beds:     | 3                                                                    | Baths: | 2 full / 1 half  |  |  |
| Garage:   | Triple Garage Attached                                               |        |                  |  |  |
| Lot Size: | 0.16 Acre                                                            |        |                  |  |  |
| Lot Feat: | Back Yard, City Lot, Front Yard, Standard Shaped Lot, Rectangular Lo |        |                  |  |  |

Features: See Remarks

Inclusions: \$20000 cash back for appliances and/or other inclusions

NOW OFFERING A \$20,000 Cash back incentive. " The Meghan" by Little Rock Builders is a 1900+ sq ft 2 story plan with a walk out basement, bonus room & upstairs laundry! This house is located in Whispering Ridge 10706 150 Ave. The main floor offers a functional open space that's great for hosting & entertaining. The kitchen, living and dining area is open, bright, super functional. It has a walk-through pantry that leads you into a boot room entry coming in from the garage. Plus there is a nice sized front entry. Upstairs you'll find 3 bedrooms, 2 full bathrooms, a bonus room & laundry room. The master bedroom includes a large wall in closet, beautiful ensuite and a large bedroom space. And you will appreciate the functional touches of the laundry room, double sinks in the main bath and the large bonus room. The oversized garage measures 36 X 25'6" giving you lots of space for vehicles & toys! Possession will be 3-4 months after we receive a conditional offer.