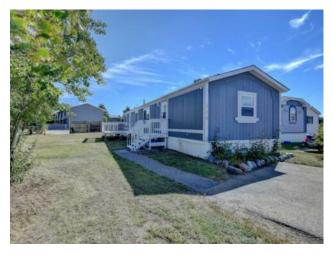

## \$92,000

| Division: | MH - Southview            |           |                       |  |
|-----------|---------------------------|-----------|-----------------------|--|
| Туре:     | Mobile/Manufactured House |           |                       |  |
| Style:    | Single Wide Mobile Home   |           |                       |  |
| Size:     | 1,056 sq.ft.              | Age:      | 1996 (29 yrs old)     |  |
| Beds:     | 3                         | Baths:    | 2                     |  |
| Garage:   | Off Street, Parking Pad   |           |                       |  |
| Lot Size: | -                         |           |                       |  |
| Lot Feat: | Back Yard, Cul-De-Sac     |           |                       |  |
|           | Water:                    | Public    |                       |  |
|           | Sewer:                    | Public S  | Public Sewer          |  |
|           | Condo Fee                 | -         |                       |  |
|           | LLD:                      | -         |                       |  |
|           | Zoning:                   | -         |                       |  |
|           | Utilities:                | Electrici | Electricity Connected |  |

1996 updated mobile with 3 bedrooms and 2 bathrooms with an open floor plan, located in Southview. This home sits on a large treed corner lot with parking pad in front. Newer appliances and large back deck. This home is located close to shopping and the walking trails are a stones throw away. Tenant occupied please give 24hrs notice to view.