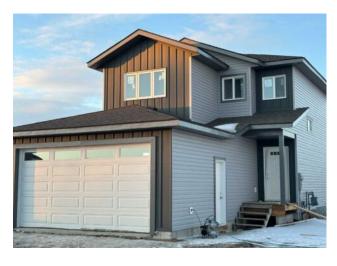

## 9094 80 Avenue Grande Prairie, Alberta

MLS # A2190014

\$430,000

| Division: | Riverstone             |        |                  |  |
|-----------|------------------------|--------|------------------|--|
| Туре:     | Residential/House      |        |                  |  |
| Style:    | 2 Storey               |        |                  |  |
| Size:     | 1,355 sq.ft.           | Age:   | 2025 (0 yrs old) |  |
| Beds:     | 3                      | Baths: | 2 full / 1 half  |  |
| Garage:   | Double Garage Attached |        |                  |  |
| Lot Size: | 0.10 Acre              |        |                  |  |
| Lot Feat: | City Lot               |        |                  |  |
|           |                        |        |                  |  |

Features: Kitchen Island, Open Floorplan, Recessed Lighting, Vinyl Windows, Walk-In Closet(s)

Inclusions: none

The Avondale is a feature rich home that packs numerous features, amenities and space into a very affordable package. The modern exterior with 2 car attached garage allows for warm winter access. The 2 storey floor plan maximizes square footage to provide 3 spacious bedrooms and 2 full baths upstairs while maintaining an open floor plan on the main level. Modern finishes and colours apply to every inch of this new home by Woody Creek. A 12 X 10 foot deck is also included for outdoor relaxation. The basement development can be completed for a fee. Square footage is according to builder blue prints. Proper RMS will be uploaded asap