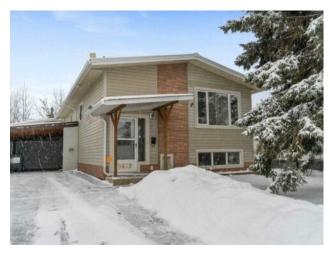

## 9409 82 Avenue Grande Prairie, Alberta

MLS # A2189803

\$339,900

| Division: | Patterson Place                                             |        |                   |  |  |
|-----------|-------------------------------------------------------------|--------|-------------------|--|--|
| Туре:     | Residential/House                                           |        |                   |  |  |
| Style:    | Bi-Level                                                    |        |                   |  |  |
| Size:     | 1,026 sq.ft.                                                | Age:   | 1979 (46 yrs old) |  |  |
| Beds:     | 4                                                           | Baths: | 2                 |  |  |
| Garage:   | Asphalt, Attached Carport, Driveway, Single Garage Detached |        |                   |  |  |
| Lot Size: | 0.11 Acre                                                   |        |                   |  |  |
| Lot Feat: | Front Yard, Treed                                           | j      |                   |  |  |

Features: Granite Counters, No Animal Home, No Smoking Home, Storage

Inclusions: Security system not under contract. Work sheds, quad shed, outdoor barbecue, patio set, firepit, raised flower bed.

Welcome to 9409 on the quiet street of 82 Ave in Patterson Place. Conveniently located steps away from the William Pratt Park, this 4 bedroom, 2 bath home is waiting for its new owners. Newer flooring throughout and freshly painted basement, the meticulously maintained home boasts tons of natural light from the many updated windows and some newer lighting. This home also features a gas fireplace in the basement, new window shades, a metal roof in 2017 (who doesn't love the sound of rain on a metal roof during the summer?) new faucet, granite countertops, a gas stove and clean, updated high end appliances in the kitchen. Enjoy mornings and evenings alike on the partially covered patio with a built in, beautifully made stone barbecue surround. When the siding was redone, extra insulation was added. The property is perfect for hobbyists and tinkerers alike with a covered carport and heated garage/workshop which includes an air compressor. As if that wasn't enough, enjoy the huge enclosed shed beside the house as well as storage just for your quad, dirt bike or mountain bikes! With LED strip lighting features found through-out the yard and no area overlooked in terms of cleanliness and use; this home will surely impress.