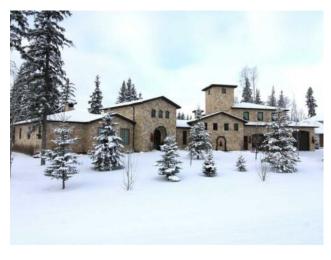

## **5710 Taylor Way** Rural Grande Prairie No. 1, County of, Alberta

MLS # A2188251

\$1,590,000

| Division: | Taylor Estates                                                       |        |                   |  |  |
|-----------|----------------------------------------------------------------------|--------|-------------------|--|--|
| Type:     | Residential/House                                                    |        |                   |  |  |
| Style:    | Acreage with Residence, Bungalow                                     |        |                   |  |  |
| Size:     | 3,913 sq.ft.                                                         | Age:   | 2014 (11 yrs old) |  |  |
| Beds:     | 4                                                                    | Baths: | 2 full / 1 half   |  |  |
| Garage:   | Concrete Driveway, Garage Door Opener, Heated Garage, Quad or Mo     |        |                   |  |  |
| Lot Size: | 1.03 Acres                                                           |        |                   |  |  |
| Lot Feat: | Back Yard, Fruit Trees/Shrub(s), Front Yard, Lawn, Garden, Landscape |        |                   |  |  |
|           |                                                                      |        |                   |  |  |

Inclusions: Drink fridge in pantry, 32" TV in kitchen cabinet, 50" TV & TV lift hidden in living room ceiling, Custom window seat cushions, Art in laundry room, main bathroom & ensuite

Inspired by the old-world charm of Tuscany, this modified bungalow home is one of a kind. This home sits on a quiet one-acre lot and is located in the peaceful neighborhood of Taylor Estates only minutes from Grande Prairie. Country living with all the benefits of living in the city. Mature trees and a fully landscaped yard offer a park-like setting. A private walking trail, playground, garden, firepit, covered patio, and lots of outdoor seating make this yard great for entertaining. Distressed wood and chiselled stone are used throughout the exterior as well as the interior of the home, bringing the outside in. The home is very light and bright with many windows to enjoy the beautiful outdoor views. High-efficiency building materials like spray foam insulation and in-floor heating make for maximum comfort. With over 3900 sq/ft of livable space, wheelchair-friendly access, 4 bedrooms, 2 1/2 baths, built-in speakers throughout, a heated 6-car garage and so much more. Intricate details and authentic materials encapsulate a timeless European feel in this cozy family home. BRAND NEW CENTRAL A/C INSTALLED IN AUGUST 2024!