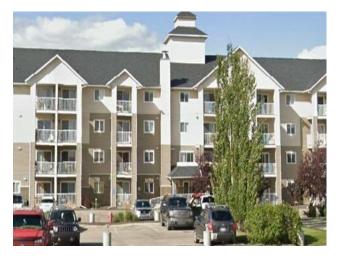

## 206, 11230 104 Avenue **Grande Prairie, Alberta**

MLS # A2187307

\$212,000

| Division: | Gateway                            |        |                   |
|-----------|------------------------------------|--------|-------------------|
| Type:     | Residential/Low Rise (2-4 stories) |        |                   |
| Style:    | Apartment                          |        |                   |
| Size:     | 1,191 sq.ft.                       | Age:   | 2007 (18 yrs old) |
| Beds:     | 2                                  | Baths: | 2                 |
| Garage:   | Underground                        |        |                   |
| Lot Size: | 195.21 Acres                       |        |                   |
| Lot Feat: | -                                  |        |                   |