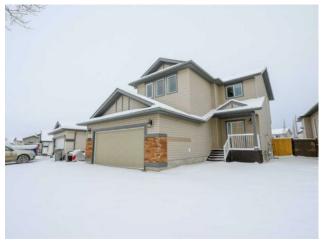

## \$419,900

| Division: | Crystal Heights                       |        |                   |
|-----------|---------------------------------------|--------|-------------------|
| Туре:     | Residential/House                     |        |                   |
| Style:    | 2 Storey                              |        |                   |
| Size:     | 1,769 sq.ft.                          | Age:   | 2008 (16 yrs old) |
| Beds:     | 3                                     | Baths: | 2 full / 1 half   |
| Garage:   | Double Garage Attached, Heated Garage |        |                   |
| Lot Size: | 0.01 Acre                             |        |                   |
| Lot Feat: | Rectangular Lot                       |        |                   |
|           | Water:                                | -      |                   |
|           | Sewer:                                | -      |                   |
|           | Condo Fee                             | : -    |                   |
|           | LLD:                                  | -      |                   |
|           | Zoning:                               | R      |                   |
|           | Utilities:                            | -      |                   |
|           |                                       |        |                   |

1700 sqft 2 Story home with a bonus room featuring 3 bed 2.5 bath and the whole house has been professionally painted and there is NO CARPET! The master bedroom is 15'x12', has an extra large walk in closet and a larger ensuite with double sinks and a 5' walk in shower. Upstairs you will find 2 more roomy bedrooms and a full 4 piece bathroom and a 15'x15' bonus living room. The main level features an island kitchen with a pantry and open concept layout throughout the main living room and kitchen. The main floor also has a 1/2 bath main floor laundry. The basement is partially finished with framing and boarding fora bedroom, bathroom and recroom. The 21'x25' finished heated double garage is painted and the garage heater is brand new. Ther Brand new fence in the back yard was replaced this last year.