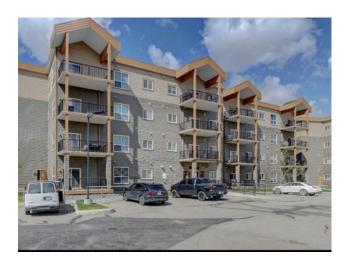

## **401, 9225 LAKELAND Drive Grande Prairie, Alberta**

MLS # A2179448

\$187,400

| Division: | Lakeland                           |        |                   |  |  |
|-----------|------------------------------------|--------|-------------------|--|--|
| Туре:     | Residential/Low Rise (2-4 stories) |        |                   |  |  |
| Style:    | Low-Rise(1-4)                      |        |                   |  |  |
| Size:     | 805 sq.ft.                         | Age:   | 2006 (19 yrs old) |  |  |
| Beds:     | 2                                  | Baths: | 2                 |  |  |
| Garage:   | Stall                              |        |                   |  |  |
| Lot Size: | -                                  |        |                   |  |  |
| Lot Feat: | -                                  |        |                   |  |  |

Features: See Remarks

Inclusions: n/a

Welcome to this inviting 4th-floor condo in the highly sought after neighbourhood - Lakeland. With 2 spacious bedrooms and 2 full bathrooms, this home offers a perfect blend of comfort and convenience in a quiet, family-friendly environment. Enjoy an open-concept layout featuring a bright living area and a private balcony, ideal for unwinding after a long day. Take advantage of the convenience of having a shopping plaza and a school just steps away, everything you need is right at your doorstep. Tenant occupied unit currently paying \$1575 a month (month to month)