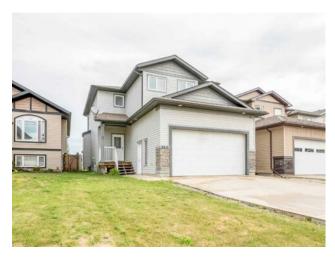

## 8810 88 Avenue Grande Prairie, Alberta

MLS # A2174009

\$429,900

| Division: | Riverstone                  |        |                   |
|-----------|-----------------------------|--------|-------------------|
| Type:     | Residential/House           |        |                   |
| Style:    | 2 Storey                    |        |                   |
| Size:     | 1,638 sq.ft.                | Age:   | 2012 (12 yrs old) |
| Beds:     | 5                           | Baths: | 3 full / 1 half   |
| Garage:   | Double Garage Attached      |        |                   |
| Lot Size: | 0.08 Acre                   |        |                   |
| Lot Feat: | Back Yard, Lawn, Landscaped |        |                   |

Features: Laminate Counters

Inclusions: N/A

FULLY DEVELOPED 2 STOREY HOME IN RIVERSTONE!!! This home offers 5 bedrooms, and 3 1/2 bathrooms, and 1638 sq ft. The kitchen has beautiful white cabinets, a corner pantry, a glass cooktop, a built-in wall oven, a huge island with an eating bar, under cabinet lighting, and tile backsplash. Good size dining area with garden doors leading out to the deck. The living room has a tiled gas fireplace. Laminate flooring throughout the main floor and tiled entry. There is a 2 piece bathroom and laundry room on the main floor. The master bedroom has a walk-in closet with a sliding barn door and a full ensuite. There are 3 more bedrooms on the 2nd floor and a full bathroom. The basement is fully developed with a family room, 5 th bedroom, a 3 piece bathroom, understairs storage, and a utility room. The backyard is fully fenced, landscaped, and has a large deck. Just a block from Riverstone School and a perfect family neighborhood. Book your showing today!!!