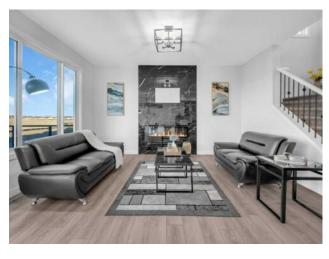

Features: High Ceilings, No Animal Home, Open Floorplan

Inclusions: NA

Explore the elegance of this residence in the community of Moraine earlier known as Ambleton, situated against a serene ravine backdrop with a walkout basement This beautifully staged property features four bedrooms, bonus room and 3 bathrooms, perfectly blending comfort with luxurious finishes. The main floor bedroom and full bathroom is the priced feature of this beauty! The double attached garage enhances the home's functionality, providing secure parking and extra storage space. This home is conveniently located just minutes from shopping centers, and major thoroughfares like Stoney Trail, ensuring easy access to all amenities. With spacious living areas and a peaceful den, it is ideal for both family activities and quiet relaxation. Seize the opportunity to own this sophisticated property where style meets convenience. Schedule your viewing today and discover your potential new home in Moraine.