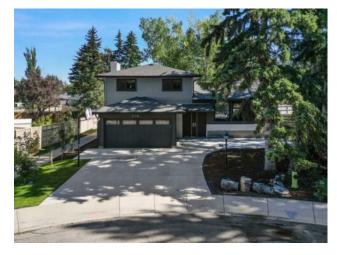

## 210 Canterbury Place SW Calgary, Alberta

APPROVED

PROPERTIES

Features: Breakfast Bar, Built-in Features, Closet Organizers, Kitchen Island, Open Floorplan, Quartz Counters, Storage

Inclusions: N/A

\*COME JOIN US AT OUR OPEN HOUSE THIS SUNDAY OCTOBER 20 FROM 1-3pm\*\*Welcome to the exceptional property of 210 Canterbury Place, nestled in the highly desirable and picturesque neighbourhood of Canyon Meadows. This meticulously renovated home has undergone a comprehensive transformation and has been fully renovated down to the studs with brand-new windows, siding, insulation, drywall, plumbing, electrical wiring and panel, with attention to every detail both inside and out. No stone has been left unturned to offer you a completely turnkey living experience. This home boasts 4 spacious bedrooms, 3.5 beautifully appointed bathrooms with new stainless steel cabinets, and a wide array of modern features designed to elevate your lifestyle. From the moment you enter, you'll be struck by the stunning open-concept layout, which creates an effortless flow between the gourmet kitchen, dining room, and living areas. The custom-built kitchen is truly the heart of this home, featuring sleek quartz countertops, top-tier Thor stainless steel appliances, and an oversized island with a breakfast nook– the perfect setup for hosting friends and family or enjoying casual meals. Beyond the kitchen, the lower level has an inviting family room that offers a cozy and warm atmosphere with a charming wood-burning fireplace. The blend of comfort and elegance makes this space a natural gathering spot for any occasion. The lower level is complete with a 2 piece bathroom and laundry room. Make your way upstairs and find your spacious primary bedroom with a 3-piece ensuite, two more good-sized bedrooms and a 5-piece bathroom. Enter the basement and you will find the fourth bedroom with a 3 piece ensuite, a large rec room and playroom, great for spending time with family or hosting company. One of the home's features is the spacious double-car garage with a brand-new driveway and concrete pad. Not only does it provide plenty of room for parking and storage, but it's also equipped with a convenient 220v EV charging station, catering to the needs of electric vehicle owners. The backyard is an absolute dream for outdoor enthusiasts. The south-east facing yard offers ample space for relaxation, entertaining, and gardening. The irrigation system keeps the lawn lush and green, and it's beautifully complemented by an impressive 1,500 sq. ft composite deck and patio, perfect for hosting barbecues or simply enjoying your morning coffee. Canyon Meadows is renowned for its family-friendly atmosphere, featuring top-rated schools, beautiful parks, and easy access to various amenities, including shopping, dining, and recreational facilities. Its peaceful streets and proximity to both downtown Calgary and natural green spaces make it the perfect location for families, professionals, and retirees alike. This stunning property is truly a rare find, offering a unique combination of modern convenience, classic charm, and a prime location.