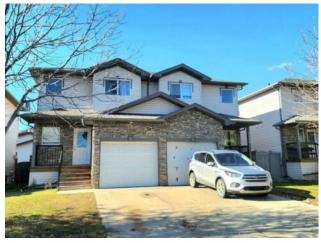

## 7006 113 Street Grande Prairie, Alberta

Inclusions: none

Prime Location, Great Price, and Adorable Duplex with a fully finished basement! This beautifully maintained two-storey duplex is exactly what you've been looking for. Nestled close to the Eastlink Centre, Coca-Cola Centre, and Costco, it's perfect for those seeking affordable living or a rental opportunity. The main floor is designed for making wonderful memories, featuring a spacious living room with a warm gas fireplace. The kitchen offers generous counter space, a kitchen island, stylish neutral tones, and sleek black appliances that tie the space together beautifully. Upstairs, you'II discover two cozy bedrooms, including a primary suite with a walk-in closet and a 3-piece ensuite. With the fully finished basement provides even more living space—ideal for a home office, gym, or additional storage. Additionally, this duplex comes with a garage—perfect for extra storage or winter parking.