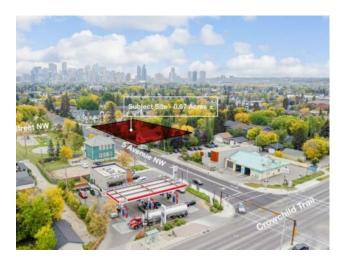

Inclusions: N/A

Prime West Hillhurst Location 225' (this lot to be sold together with 5 adjacent properties total of 29,250 SF of Land) Fronting onto Grand Trunk Park, minutes from the University of Calgary, Alberta Children's Hospital, Foothills Medical Centre, and Bow River pathways. It is bounded by Memorial Drive to the south, 19th Street NW to the west, and Crowchild Trail to the east. Massive Development Potential to Rezone this half-block to Mixed-Use (MU-1F4.0H16) to match adjacent properties, ideal for high-density development or Build 20 luxury Town Homes with the current R-CG Zoning. This Ideal Site is Flat land, free of power poles, perfect for streamlined construction and development. Rental Income from Six houses currently generating income while planning your development.