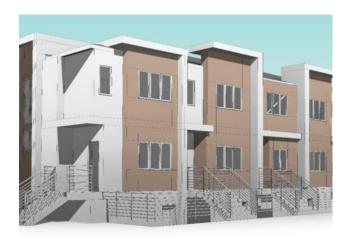

Features: Open Floorplan

Inclusions: none

Discover an unparralel development opportunity. This OVERSIZED CORNER LOT 75x112 RCG ZONED TOTAL 8500+ SQFT of BUILDING SPACE | OVERSIZED CORNER LOT | DP SUBMITTED TO CITY. Excellent opportunity for builders/developers to build a multifamily units on this EXCEPTIONALLY LARGE CORNER LOT, DP submitted to the city for 5 townhouses with 5 legal suites + 2 Garage suites. Currently the lot features a rented 4 bed, 1 bath bungalow and an oversized double detached garage.