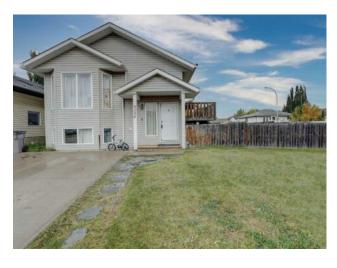

## 9234 94 Avenue Grande Prairie, Alberta

MLS # A2168571

\$284,900

| Division: | Smith             |        |                   |  |
|-----------|-------------------|--------|-------------------|--|
| Type:     | Residential/House |        |                   |  |
| Style:    | Bi-Level          |        |                   |  |
| Size:     | 930 sq.ft.        | Age:   | 2005 (19 yrs old) |  |
| Beds:     | 4                 | Baths: | 2                 |  |
| Garage:   | Parking Pad       |        |                   |  |
| Lot Size: | 0.13 Acre         |        |                   |  |
| Lot Feat: | Back Yard         |        |                   |  |

Features: See Remarks

Inclusions: N/A

Great starter home in Smith!1 Features a fully developed layout with two spacious bedrooms upstairs and one bathroom, complemented by a vaulted ceiling that adds a sense of openness. The lower level offers an additional two bedrooms and another bathroom and family room, Perfect for family or guests. Situated on a huge corner lot backing onto a park. The property is fully fenced, providing both privacy and ample outdoor space. Ideal for first-time buyers or some one looking for an investment property. Book your showing today!