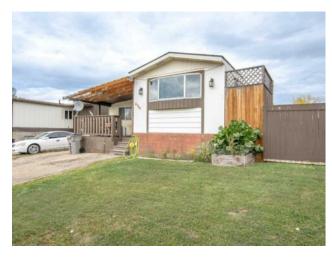

## 9738 119A Avenue Grande Prairie, Alberta

MLS # A2168444

\$150,000

| Division: | Crystal Ridge    |                |                   |  |
|-----------|------------------|----------------|-------------------|--|
| Type:     | Residential/Manu | ıfactured Hous | se                |  |
| Style:    | Modular Home     |                |                   |  |
| Size:     | 1,204 sq.ft.     | Age:           | 1979 (45 yrs old) |  |
| Beds:     | 3                | Baths:         | 1                 |  |
| Garage:   | Parking Pad      |                |                   |  |
| Lot Size: | 0.11 Acre        |                |                   |  |
| Lot Feat: | Back Yard        |                |                   |  |

Features: No Animal Home, No Smoking Home

Inclusions: Main furniture can be included for the right offer

Check out this AFFORDABLE and well price mobile on its own lot in Crystal Ridge! This 3 bed 1 bath home has been freshly painted, updates like some new vinyl flooring, Furnace, Shingles, all new pex water lines, most of the under belly tarp been replaced after the water lines were replaced, extra insulation in walls, insulated skirting. This is a perfect starter home or would even be a great rental investment with our hot rental market. Call a real estate professional today and get it before it's gone