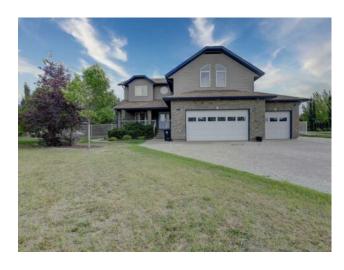

## 10323 Carriage Lane Drive Rural Grande Prairie No. 1, County of, Alberta

MLS # A2167518

\$720,000

| Division: | Carriage Lane Estates  |        |                   |  |  |
|-----------|------------------------|--------|-------------------|--|--|
| Type:     | Residential/House      |        |                   |  |  |
| Style:    | 2 Storey               |        |                   |  |  |
| Size:     | 2,602 sq.ft.           | Age:   | 2007 (17 yrs old) |  |  |
| Beds:     | 5                      | Baths: | 3 full / 1 half   |  |  |
| Garage:   | Triple Garage Attached |        |                   |  |  |
| Lot Size: | 0.60 Acre              |        |                   |  |  |
| Lot Feat: | Landscaped             |        |                   |  |  |

Features: See Remarks

Inclusions: N/A

Discover this stunning 5-bedroom, 3.5-bathroom home located in the highly sought-after Carriage Lane Estates, offering both space and luxury. With 3 large upper-floor bedrooms, each featuring its own walk-in closet, you'll never be short on storage. The home boasts beautiful site-finished hardwood floors, elegant quartz countertops, and in-floor heating for year-round comfort. Enjoy a relaxing soak in the luxury jet tub, and take advantage of the convenience of main floor laundry. A triple-car garage and paved driveway add to the appeal. This home is being sold as-is, where-is. It presents an amazing opportunity for buyers ready to unlock its full potential.