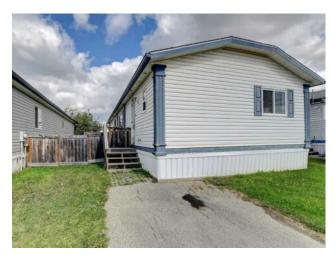

## 8818 89 Avenue Grande Prairie, Alberta

MLS # A2165615

\$239,900

| Division: | MH - Creekside                 |        |                   |  |
|-----------|--------------------------------|--------|-------------------|--|
| Type:     | Residential/Manufactured House |        |                   |  |
| Style:    | Bungalow                       |        |                   |  |
| Size:     | 1,520 sq.ft.                   | Age:   | 2008 (16 yrs old) |  |
| Beds:     | 3                              | Baths: | 2                 |  |
| Garage:   | Parking Pad                    |        |                   |  |
| Lot Size: | 0.10 Acre                      |        |                   |  |
| Lot Feat: | Rectangular Lot                |        |                   |  |

Features: Kitchen Island

Inclusions: Shed

This charming 3-bedroom, 2-bathroom modular home is located in a well-maintained, desirable neighborhood of Creekside! The property boasts a spacious, open floor plan with plenty of natural light, modern finishes, and thoughtful upgrades throughout. Each bedroom offers ample space and storage. Master bedroom features a large closet with ensuite! The exterior has been meticulously cared for, and there is ample room to add a garage for additional convenience. Perfect for comfortable family living in a peaceful, friendly area.