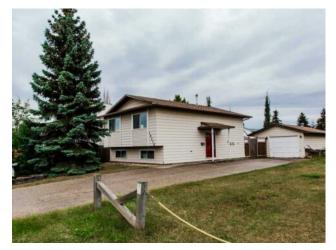

## \$305,000

| Division: | Ivy Lake Estates                                |        |                   |
|-----------|-------------------------------------------------|--------|-------------------|
| Туре:     | Residential/House                               |        |                   |
| Style:    | Bi-Level                                        |        |                   |
| Size:     | 876 sq.ft.                                      | Age:   | 1981 (43 yrs old) |
| Beds:     | 3                                               | Baths: | 2                 |
| Garage:   | Driveway, Heated Garage, Single Garage Detached |        |                   |
| Lot Size: | 0.12 Acre                                       |        |                   |
| Lot Feat: | No Neighbours Behind, Landscaped                |        |                   |
|           | Water:                                          | -      |                   |
|           | Sewer:                                          | -      |                   |
|           | Condo Fee                                       | : -    |                   |
|           | LLD:                                            | -      |                   |
|           | Zoning:                                         | RS     |                   |
|           | Utilities:                                      | -      |                   |

Inclusions: Fridge, Stove, Dishwasher, Washer/Dryer, Window Coverings

Welcome to this charming starter home located in the desirable Ivy Lake Estates! This 882 sq ft bungalow offers 3 bedrooms and 2 full baths, providing ample space and comfort. Tucked away with no rear neighbors and adjacent to an easement, you'll enjoy extra privacy. The open-concept main level is bright and inviting, featuring a modern kitchen with upgraded countertops, sinks, backsplash, and stainless steel appliances. The spacious living and dining areas are perfect for entertaining. The bathrooms have been beautifully updated with new countertops, sinks, and toilets. The fully developed basement includes a large rec room, an additional bedroom, and a full bath, along with upgraded commercial-grade carpet and a plumbed counter ready for a sink installation. Step outside to a fenced and landscaped backyard complete with a deck, firepit area, and shed. The detached heated garage with concrete floors and the extra-long driveway, perfect for RV parking, add convenience and versatility. Bordering two easements, this home has only one direct neighbor, ensuring peace and quiet. Vacant and ready for immediate possession, this home offers a great opportunity in a prime location. Don't miss out!