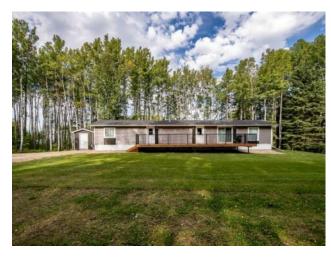

## 704015 Range Road 64 Rural Grande Prairie No. 1, County of, Alberta

MLS # A2164176

\$479,900

| Deer Ridge Estates             |                                                                                        |                                                                                                                    |                                                                                                                                             |  |
|--------------------------------|----------------------------------------------------------------------------------------|--------------------------------------------------------------------------------------------------------------------|---------------------------------------------------------------------------------------------------------------------------------------------|--|
| Residential/Manufactured House |                                                                                        |                                                                                                                    |                                                                                                                                             |  |
| Acreage with Residence, Mobile |                                                                                        |                                                                                                                    |                                                                                                                                             |  |
| 1,216 sq.ft.                   | Age:                                                                                   | 1987 (37 yrs old)                                                                                                  |                                                                                                                                             |  |
| 3                              | Baths:                                                                                 | 2                                                                                                                  |                                                                                                                                             |  |
| Driveway, None                 |                                                                                        |                                                                                                                    |                                                                                                                                             |  |
| 2.70 Acres                     |                                                                                        |                                                                                                                    |                                                                                                                                             |  |
| Many Trees                     |                                                                                        |                                                                                                                    |                                                                                                                                             |  |
|                                | Residential/Manuf<br>Acreage with Residential, 216 sq.ft.  3 Driveway, None 2.70 Acres | Residential/Manufactured House Acreage with Residence, Mobile 1,216 sq.ft. Age: 3 Baths: Driveway, None 2.70 Acres | Residential/Manufactured House  Acreage with Residence, Mobile  1,216 sq.ft. Age: 1987 (37 yrs old)  3 Baths: 2  Driveway, None  2.70 Acres |  |

See Remarks

Inclusions: see remarks

This beautifully renovated 3-bedroom, 2-bathroom mobile home is nestled on 2.7 acres of serene, wooded land, offering the perfect combination of privacy and convenience. Located just minutes from town, you' Il experience comfortable living in a tranquil, natural setting. Inside, this home impresses with a fresh, updated design, including open-concept living spaces, upgraded fixtures, and quality finishes throughout. Outside, the 2.7-acre lot is filled with mature trees, offering a gorgeous natural backdrop and abundant privacy for outdoor enjoyment. This property is perfect for those seeking a move-in ready home with plenty of room to breathe. This home truly shows like new! Don't miss the chance to own this beautifully updated home on a large, secluded lot. Schedule your tour today!