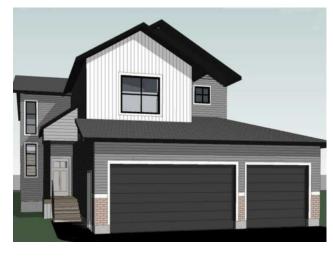

## 13401 104A Street Grande Prairie, Alberta

MLS # A2162816

\$599,900

| Division: | Arbour Hills           |        |                  |
|-----------|------------------------|--------|------------------|
| Type:     | Residential/House      |        |                  |
| Style:    | 2 Storey               |        |                  |
| Size:     | 1,885 sq.ft.           | Age:   | 2024 (0 yrs old) |
| Beds:     | 3                      | Baths: | 2 full / 1 half  |
| Garage:   | Triple Garage Attached |        |                  |
| Lot Size: | 0.09 Acre              |        |                  |
| Lot Feat: | Back Yard, Front Yard  |        |                  |

Dirham Homes Job# 2310 - 'The Wexford' -3 CAR GARAGE WITH PRIVACY TO THE REAR OF THE HOME - ONE OF DIRHAM HOMES NEWEST PLANS!! This Stunning 2 storey home boasts 1885 sqft with modern finishes throughout and is located in Arbour Hills!! When you enter this home you will find a welcoming entry, 2 pc powder room, main floor laundry, there is access to the Triple Car Garage. The Kitchen has a walk-in pantry, a large Island with sit up eating bar, dining area with bevvy fridge and server and access to the backyard. The living room with a Fireplace feature!! As you go upstairs you will find a large family area/ bonus room, 2 / 3 bedrooms, 4 pc main bathroom. The primary bedroom features a walk-in closet and a 5pc Ensuite!! The basement is not developed however it does have room for a 4th bedroom, 4pc bathroom, and a large family area!! Close to shopping and walking trails!! High Efficient Furnace, Energy Efficient Low-E-Argon Windows, Energy Efficient Light Bulbs. Grande Prairie's Leading Building for Over 30 Years. GST is included in the price with the rebate back to the builder. Builder has the RIGHT to make Changes and ONLY details on Schedule A to guarantee final build specifications. THIS IS A DEFINITE MUST SEE!! Directions: