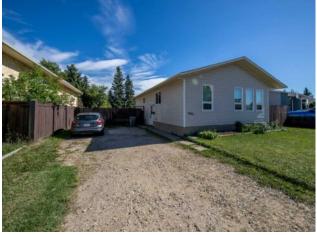

## 6921 98 Street Grande Prairie, Alberta

**High Efficiency** 

Asphalt Shingle

Finished, Full

Vinyl Siding

Poured Concrete

Laminate Counters

Take look at this great affordable home in South Patterson. This home has been very well taken care of. Upstairs you will find 3 bedrooms and a fully renovated bathroom! The master bedroom is a great size and has a 2 piece en-suite. The upstairs is very efficiently planned with a nice nice living, dining and kitchen area. In the basement you will find a large living space, storage/den area (has a window but no closet) and a bedroom/storage space (no window). You will appreciate the sharp exterior, newer roof, updated windows, nicely landscaped yard, convenience of lots of parking and much more.