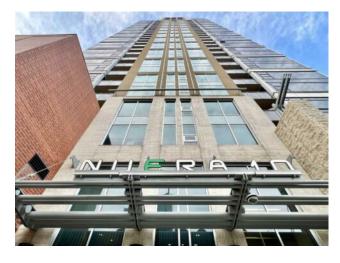

## 2405, 211 13 Avenue SE Calgary, Alberta

MLS # A2153752

\$419,900

Beltline Division: Residential/High Rise (5+ stories) Type: High-Rise (5+) Style: Size: 843 sq.ft. Age: 2010 (14 yrs old) **Beds:** Baths: Garage: Heated Garage, Titled, Underground Lot Size: 0.02 Acre Lot Feat: Views

Features: High Ceilings, No Animal Home, No Smoking Home

Inclusions: N/A

Location, View, Convenience? Got them all here! This immaculate 2 bed+2 bath condo with million dollar city view brings luxurious lifestyle from floor to ceiling windows to maximize the stunning panoramic view, gourmet kitchen with tastefully selected designer's granite counter top and back splash tiles with gorgeous cabinetry and stainless steel appliances. Contemporary tiles throughout from foyer to spacious living room to create modern atmosphere, and bright open concept floor plan with 9ft ceiling make this condo feel spacious! There is built in desk for your home office, and cozy carpeted master bedroom with an ensuite bath via walk-through closet, and the 2nd bedroom is also a good size as well. The building features well-equipped gym, massive courtyard, 3 elevators and on-site security + conceirge! This condo is situated in most desired community of Beltline and only a few steps to LRT, Stampede ground, shops, restaurants, schools, Elbow river and park! Book your tour now! (Pictures from the previous tenant.)