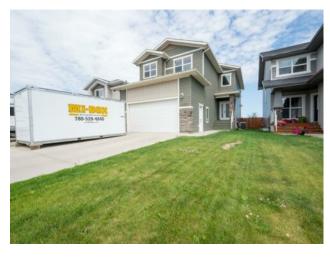

## 8938 94 Avenue Grande Prairie, Alberta

MLS # A2147821

\$476,800

| Division: | Cobblestone                            |        |                   |  |  |
|-----------|----------------------------------------|--------|-------------------|--|--|
| Type:     | Residential/House                      |        |                   |  |  |
| Style:    | 2 Storey                               |        |                   |  |  |
| Size:     | 1,971 sq.ft.                           | Age:   | 2013 (11 yrs old) |  |  |
| Beds:     | 3                                      | Baths: | 2 full / 1 half   |  |  |
| Garage:   | Double Garage Attached                 |        |                   |  |  |
| Lot Size: | 0.12 Acre                              |        |                   |  |  |
| Lot Feat: | Backs on to Park/Green Space, City Lot |        |                   |  |  |