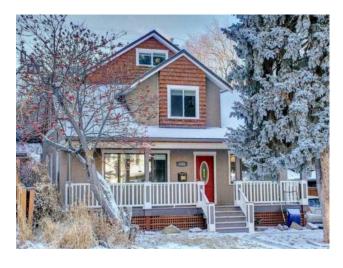

## 2135 16A Street SW Calgary, Alberta

MLS # A2147378

\$949,000

| Division: | Bankview               |        |                   |  |
|-----------|------------------------|--------|-------------------|--|
| Type:     | Residential/House      |        |                   |  |
| Style:    | 5 Storey               |        |                   |  |
| Size:     | 2,558 sq.ft.           | Age:   | 2001 (23 yrs old) |  |
| Beds:     | 5                      | Baths: | 3                 |  |
| Garage:   | Double Garage Attached |        |                   |  |
| Lot Size: | 0.14 Acre              |        |                   |  |
| Lot Feat: | Back Lane, City        | ' Lot  |                   |  |