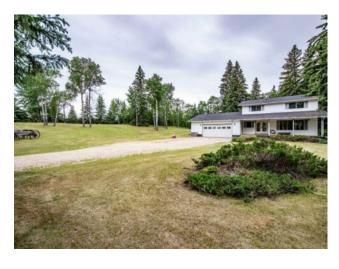

## 711070 RR 64 Rural Grande Prairie No. 1, County of, Alberta

MLS # A2144439

\$619,900

| Division: | Heritage Pointe                  | •      |                   |  |  |
|-----------|----------------------------------|--------|-------------------|--|--|
| Type:     | Residential/House                |        |                   |  |  |
| Style:    | 2 Storey, Acreage with Residence |        |                   |  |  |
| Size:     | 1,989 sq.ft.                     | Age:   | 1976 (48 yrs old) |  |  |
| Beds:     | 4                                | Baths: | 2 full / 1 half   |  |  |
| Garage:   | Double Garage Attached           |        |                   |  |  |
| Lot Size: | 2.99 Acres                       |        |                   |  |  |
| Lot Feat: | Few Trees, Lawn, Landscaped      |        |                   |  |  |

Features: **Laminate Counters** 

Inclusions:

N/A

ACREAGE LOCATED ONLY MINUTES FROM GRANDE PRAIRIE!!! This fully developed home has 4 bedrooms and 2 1/2 bathrooms and 2000 sq ft and sits on fully landscaped 2.99 acres. The main floor has hardwood floors, formal living room, kitchen has stainless steel appliances, dining area, family room with gas fireplace, 2 piece bathroom, and patio doors leading out to the back deck. Upstairs has 4 bedrooms which includes primary bedroom with large walk in closet, a 3 piece ensuite, and a full main bathroom. The fully developed basement has another family room, 2 offices/dens and a laundry room. The attached garage is 22 x 30. The front and back are landscaped with lawn and lots of trees for privacy. Home needs some TLC and has a lot of potential to be a great family home!!