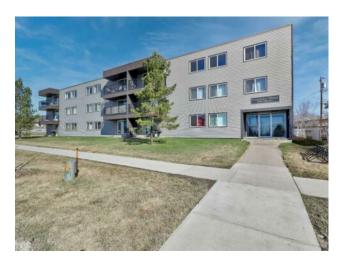

## 108, 9260 108 Avenue Grande Prairie, Alberta

MLS # A2133816

\$89,900

| Division: | Mountview                          |        |                   |  |  |
|-----------|------------------------------------|--------|-------------------|--|--|
| Type:     | Residential/Low Rise (2-4 stories) |        |                   |  |  |
| Style:    | Low-Rise(1-4)                      |        |                   |  |  |
| Size:     | 819 sq.ft.                         | Age:   | 1973 (51 yrs old) |  |  |
| Beds:     | 2                                  | Baths: | 1                 |  |  |
| Garage:   | Stall                              |        |                   |  |  |
| Lot Size: | -                                  |        |                   |  |  |
| Lot Feat: | -                                  |        |                   |  |  |

Features: See Remarks

Inclusions: N/A

Move in or rent it out! This spacious 2-bedroom, 1-bathroom unit with large storage room! Facing green space for added privacy. Numerous upgrades, including newer vinyl plank and laminate flooring throughout, updated appliances, new countertops with double sink. Condo fee's are very reasonable at \$472.00 that includes Heat, Water, Sewer, common area maintenance and snow removal. Conveniently located near schools, bus stops, and all amenities. Schedule your viewing today!