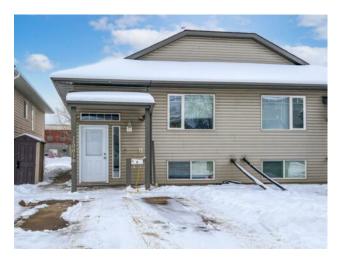

## 2, 10016 103 Avenue Grande Prairie, Alberta

MLS # A2113347

\$170,000

| Division: | Avondale                  |        |                   |  |  |
|-----------|---------------------------|--------|-------------------|--|--|
| Type:     | Residential/Four Plex     |        |                   |  |  |
| Style:    | 1 and Half Storey         |        |                   |  |  |
| Size:     | 500 sq.ft.                | Age:   | 2004 (21 yrs old) |  |  |
| Beds:     | 2                         | Baths: | 1 full / 1 half   |  |  |
| Garage:   | Parking Pad               |        |                   |  |  |
| Lot Size: | 0.01 Acre                 |        |                   |  |  |
| Lot Feat: | Low Maintenance Landscape |        |                   |  |  |

Features: Ceiling Fan(s)

Inclusions: n/a

Welcome to your cozy 2-bed, 1.5-bath Avondale home, perfect for first-time buyers! Enjoy entertaining in the open living space with ample cabinetry and a kitchen island. Two downstairs bedrooms offer comfort, while nearby parks and amenities make outdoor living easy. Explore endless adventures on nearby biking and walking paths. Don't miss your chance to own this charming, convenient retreat at a great price!