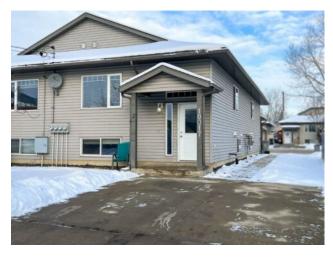

## 102, 10017 103 Avenue **Grande Prairie, Alberta**

MLS # A2113344

\$180,000

| Division: | Avondale                  |        |                   |  |  |
|-----------|---------------------------|--------|-------------------|--|--|
| Type:     | Residential/Four Plex     |        |                   |  |  |
| Style:    | Bi-Level, Side by Side    |        |                   |  |  |
| Size:     | 540 sq.ft.                | Age:   | 2006 (18 yrs old) |  |  |
| Beds:     | 2                         | Baths: | 1 full / 1 half   |  |  |
| Garage:   | Parking Pad               |        |                   |  |  |
| Lot Size: | 0.01 Acre                 |        |                   |  |  |
| Lot Feat: | Low Maintenance Landscape |        |                   |  |  |

Ceiling Fan(s)

Inclusions: n/a

Welcome to your cozy 2-bed, 1.5-bath Avondale home, perfect for first-time buyers! Enjoy entertaining in the open living space with ample cabinetry and a kitchen island. Two downstairs bedrooms offer comfort, while nearby parks and amenities make outdoor living easy. Explore endless adventures on nearby biking and walking paths. Don't miss your chance to own this charming, convenient retreat at a great price!