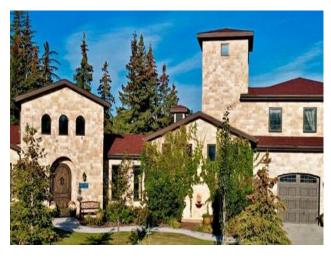

## **5710 Taylor Way** Rural Grande Prairie No. 1, County of, Alberta

MLS # A2100611

\$1,590,000

| Division: | Taylor Estates                                                         |        |                   |  |  |
|-----------|------------------------------------------------------------------------|--------|-------------------|--|--|
| Type:     | Residential/House                                                      |        |                   |  |  |
| Style:    | Acreage with Residence, Bungalow                                       |        |                   |  |  |
| Size:     | 3,913 sq.ft.                                                           | Age:   | 2014 (10 yrs old) |  |  |
| Beds:     | 4                                                                      | Baths: | 2 full / 1 half   |  |  |
| Garage:   | Concrete Driveway, Garage Door Opener, Heated Garage, Quad or More A   |        |                   |  |  |
| Lot Size: | 1.03 Acres                                                             |        |                   |  |  |
| Lot Feat: | Back Yard, Fruit Trees/Shrub(s), Front Yard, Lawn, Garden, Landscaped, |        |                   |  |  |
|           |                                                                        |        |                   |  |  |

Inclusions: Drink fridge in pantry, 32" TV in kitchen cabinet, 50" TV & TV lift hidden in living room ceiling, Custom window seat cushions, Art in laundry room, main bathroom & ensuite

Inspired by the old-world charm of Tuscany, this modified bungalow home is one of a kind. This home sits on a quiet one-acre lot and is located in the peaceful neighborhood of Taylor Estates only minutes from Grande Prairie. Country living with all the benefits of living in the city. Mature trees and a fully landscaped yard offer a park-like setting. A private walking trail, playground, garden, firepit, covered patio, and lots of outdoor seating make this yard great for entertaining. Distressed wood and chiselled stone are used throughout the exterior as well as the interior of the home, bringing the outside in. The home is very light and bright with many windows to enjoy the beautiful outdoor views. High-efficiency building materials like spray foam insulation and in-floor heating make for maximum comfort. With over 3900 sq/ft of livable space, wheelchair-friendly access, 4 bedrooms, 2 1/2 baths, built-in speakers throughout, a heated 6-car garage and so much more. Intricate details and authentic materials encapsulate a timeless European feel in this cozy family home. BRAND NEW CENTRAL A/C INSTALLED IN AUGUST 2024!